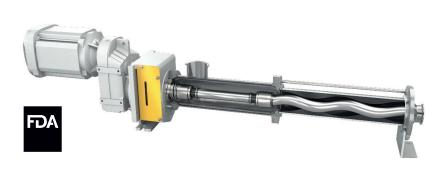

In block construction with a flanged drive, this NEMO\* pump is particularly compact. The NEMO\* BY Sanitary Prime is economical with low investment, operating and maintenance costs. Two rotor/stator geometries cover a wide range of products and applications.

#### NEMO® BY Sanitary Prime Pump Features

- FDA compliant materials.
- Continuous low-pulsation conveyance unaffected by fluctuations in pressure and viscosity.
- Conveyance volume in proportion to rotation speed with high dosing precision over entire rotational speed range.
- High pressure capability without valves.

- Robust, compact block construction.
- Mechanical seal directly under the intake port in the pumping space makes external flushing of the seal unnecessary in many applications.
- Short drive shaft and pump lantern offer high stability for mechanical seal installation.
- Centered suction tri clamp.
- Externally blasted.
- Polished to 32 Ra product contact surfaces.
- Food grade lubricated joint.
- Low noise, low vibration.
- Suction capability up to 27 ftwc / 9 mwc
- Bi-directional.
- Vertical or horizontal installation.
- Temperatures from -40 °F to 392 °F / -40 °C to 200 °C.