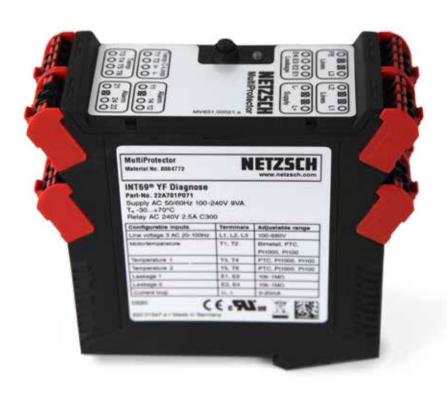

## Pump protection device for NETZSCH pumps

The MultiProtector is a monitoring and protection unit developed for NETZSCH positive displacement pumps. With this device, you can detect possible pump difficulties at an early stage. Based on, preset threshold values, you can protect the pump from damage in advance.

The MultiProtector analyzes the data on overpressure, temperature, leakage (conductivity measurement) and voltage. In the "MultiProtector" app, you can define two threshold values. One threshold value causes an alarm, the second one triggers a warning, which can also be used to switch off the pump. In addition, the error history is documented, and a live diagnostic can be performed. You can analyze the condition of the pump based on individual reports and optimise it. The pump is thus protected from damage.