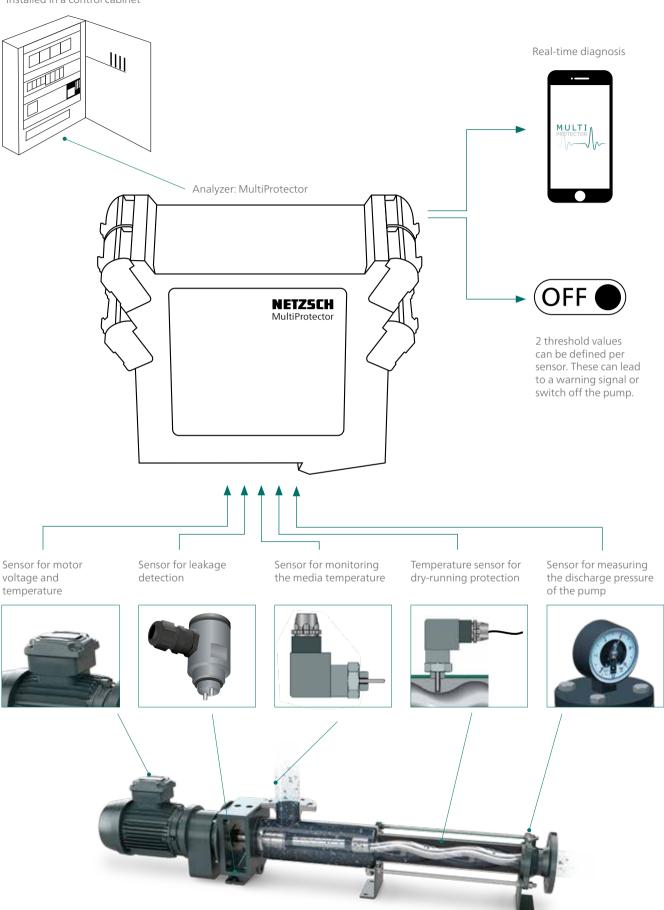

The MultiProtector analyzes the data on overpressure, temperature, leakage (conductivity measurement) and voltage. In the "MultiProtector" app, you can define two threshold values. One threshold value causes an alarm, the second one triggers a warning, which can also be used to switch off the pump. In addition, the error history is documented, and a live diagnostic can be performed. You can analyze the condition of the pump based on individual reports and optimise it. The pump is thus protected from damage.

#### What can be monitored?

- Temperature of the motor, stator, and pumped medium
- Pressure at the discharge port of the pump, signal input 0-20 mA (4-24 mA)
- 2 ways to measure leakage (conductivity measurement)
- Motor frequency
- Motor voltage

### With the "MultiProtector" app, handling is very easy

The MultiProtector pump protection unit can be connected to mobile devices such as smartphones, tablets or laptops. With the app, you can set the threshold values on the device, display the pump's sensor data in real-time and generate reports.