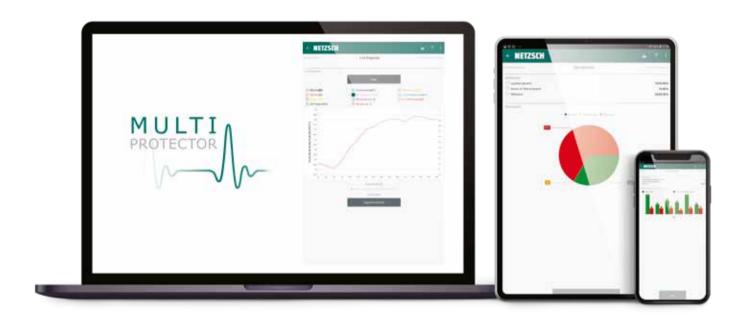

### With the "MultiProtector" app, handling is very easy

The MultiProtector pump protection unit can be connected to mobile devices such as smartphones, tablets or laptops. With the app, you can set the threshold values on the device, display the pump's sensor data in real-time and generate reports.

## Retrieve data and avoid downtime

With one click in the app, you can create a PDF report with error history, statistics and set parameters. You can use this for documentation or also for troubleshooting.